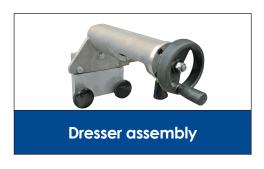

## **HE2 Knife Sharpening System**

- All-in-one unit with grinding and honing stones.
- Unique spiral-shaped honing/edging stones design ensures consistent, smooth, sharp edges.
- Sharpens blades up to 10" (254 mm) long.
- Recirculating liquid coolant system provides burn-free and dust-free operation.
- Integrated stone dressing system maintains roundness of the stones for perfect, consistent, sharp edges.
- Optional cart available.
- CE approved.