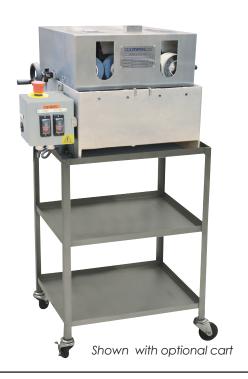

The HE2's cast aluminum body is housed under a durable, easy-to-clean, stainless steel cover. Though the HE2 can be used as a tabletop grinder, an optional cart with casters allows for easy portability.