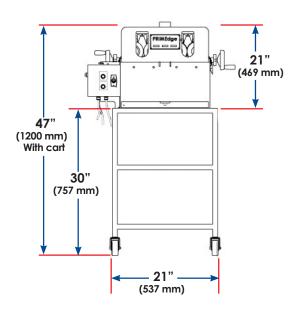

The HE2's cast aluminum body is housed under a durable, easy-to-clean, stainless steel cover. Though the HE2 can be used as a tabletop grinder, an optional cart with casters allows for easy portability.