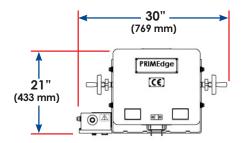

The HE2's cast aluminum body is housed under a durable, easy-to-clean, stainless steel cover. Though the HE2 can be used as a tabletop grinder, an optional cart with casters allows for easy portability.