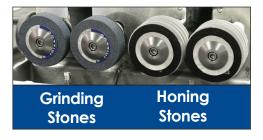

## **HE2 Knife Sharpening System**

- All-in-one unit with grinding and honing stones.
- Unique spiral-shaped honing/edging stones design ensures consistent, smooth, sharp edges.
- Sharpens blades up to 10" (254 mm) long.
- Recirculating liquid coolant system provides burn-free and dust-free operation.
- Integrated stone dressing system maintains roundness of the stones for perfect, consistent, sharp edges.
- Optional cart available.
- CE approved.

The Ø4" (102 mm) grinding stones of the unit thin both sides of the blade simultaneously. The operator checks the blade thickness with a built-in gauge to determine if it has been sufficiently thinned. After thinning, the honing/edging stones apply a beveled edge on both sides of the blade simultaneously. The blade bevel angle can be adjusted as needed.